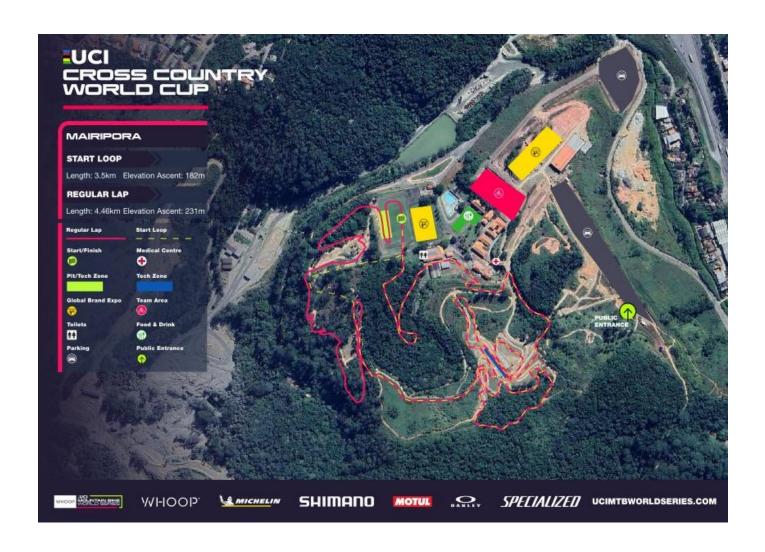

R AND LIABILITY RELEASE

Racers voluntarily assume full and complete responsibility for all risks associated with participating in the Event and for any injury, accident or damage that may occur during their participation in the Event, including by way of example and not limitation: (a) travelling to and from the Event; (b) falls; (c) mechanical failures of equipment; (d) collisions with other participants, spectators and fixed or moving objects; (e) the effects of weather, including temperature extremes; (f) use of chairlifts, gondola or shuttle vehicles; (g) traffic accidents; (h) trail and road conditions; and (i) the negligence of themselves and/or others.









## **MAPS**

## **EVENT LOCATION**



Location: IMTB Bike Park, Mairipora, Brazil MAP

## 04.1. CROSS-COUNTRY COURSE MAP







## 04.2. CROSS-COUNTRY SHORT TRACK COURSE MAP







## **ON-SITE RACE LOGISTICS**

## 04.3 TRAINING

TRAINING SCHEDULE: Please refer to the schedule in 2.1.

All riders must display their handlebar number during training sessions.

A coach of a national team, UCI Elite MTB Team or UCI MTB teams must request a

handlebar number, must hold a licence and wear a helmet.

Team plates will be allocated at rider confirmation and will not exceed the following allocation.

- UCI Elite MTB Team 2 Team Plates
- UCI MTB Team 1 Team Plate
- National Federations 1 Team Plate (The top 5 ranked nations at the start of the 2024 season will have a second plate made available)

The course will be closed for TV inspection on a day to be confirmed in the schedule.

The course will be <u>closed</u> for U