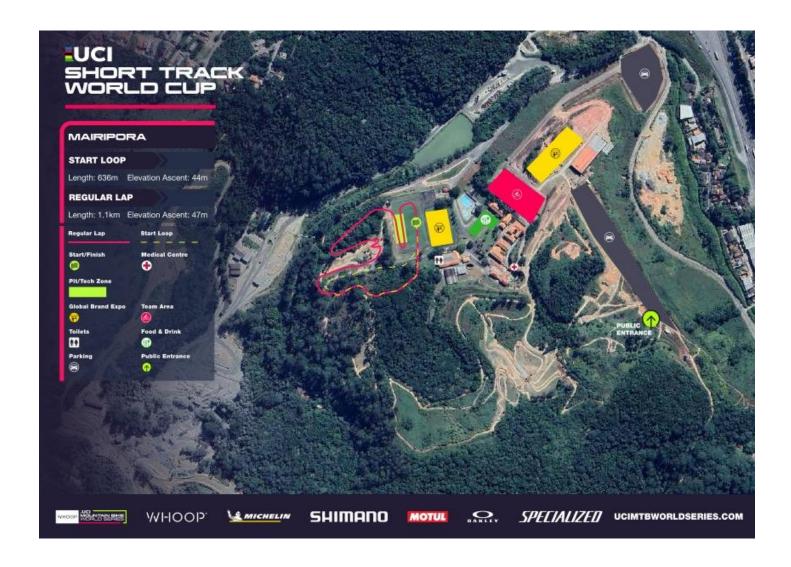

ll and complete responsibility for all risks associated with participating in the Event and for any injury, accident or damage that may occur during their participation in the Event, including by way of example and not limitation: (a) travelling to and from the Event; (b) falls; (c) mechanical failures of equipment; (d) collisions with other participants, spectators and fixed or moving objects; (e) the effects of weather, including temperature extremes; (f) use of chairlifts, gondola or shuttle vehicles; (g) traffic accidents; (h) trail and road conditions; and (i) the negligence of themselves and/or others.









## **MAPS**

## **EVENT LOCATION**



Location: IMTB Bike Park, Mairipora, Brazil MAP

## 04.1. CROSS-COUNTRY COURSE MAP







## 04.2. CROSS-COUNTRY SHORT TRACK COURSE MAP







## **ON-SITE RACE LOGISTICS**

## 04.3 TRAINING

TRAINING SCHEDULE: Please refer to the schedule in 2.1.

All riders must display their handlebar number during training sessions.

A coach of a national team, UCI Elite MTB Team or UCI MTB teams must request a

handlebar number, must hold a licence and wear a helmet.

Team plates will be allocated at rider confirmation and will not exceed the following allocation.

- UCI Elite MTB Team 2 Team Plates
- UCI MTB Team 1 Team Plate
- National Federations 1 Team Plate (The top 5 ranked nations at the start of the 2024 season will have a second plate made available)

The course will be closed for TV inspection on a day to be confirmed in the schedule.

The course will be <u>closed</u> for UCI inspection on a day to be confirmed in the schedul