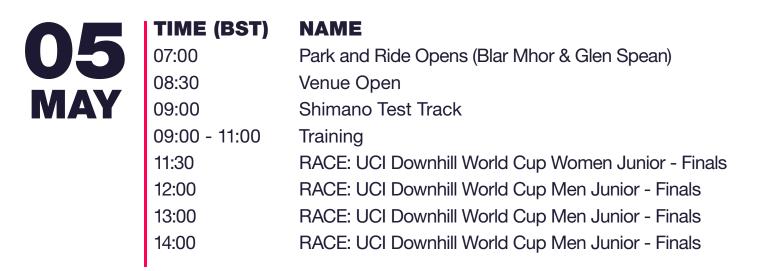

| 11100 10100   |                                                           |
|---------------|-----------------------------------------------------------|
| TIME (BST)    | NAME                                                      |
| 07:00         | Park and Ride Opens (Blar Mhor & Glen Spean)              |
| 08:00 -12:00  | Mini DH Event                                             |
| 08:30 - 11:30 | Training                                                  |
| 09:00 - 12:00 | Shimano Test Track                                        |
| 12:00         | RACE: UCI Downhill World Cup Women Elite - Qualification  |
| 12:30         | RACE: UCI Downhill World Cup Men Elite - Qualification    |
| 13:30 - 14:00 | Autograph signing with Danny MacAskill & Kriss Kyle       |
| 14:00         | RACE: UCI Downhill World Cup Women Junior - Qualification |
| 14:15         | RACE: UCI Downhill World Cup Men Junior - Qualification   |
| 15:00         | RACE: UCI Downhill World Cup Women Elite - Semi Final     |
| 15:30         | RACE: UCI Downhill World Cup Men Elite - Semi Final       |