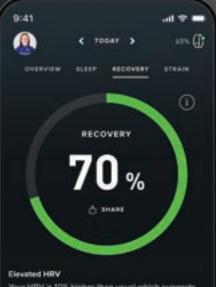

## ONLY THE BEST OBSESS

The wearable that tracks everything and misses nothing.

Your HRV is 10% higher then usual which suggests your training has been paying off. A high HRV indicates increased performance and athletic ability.