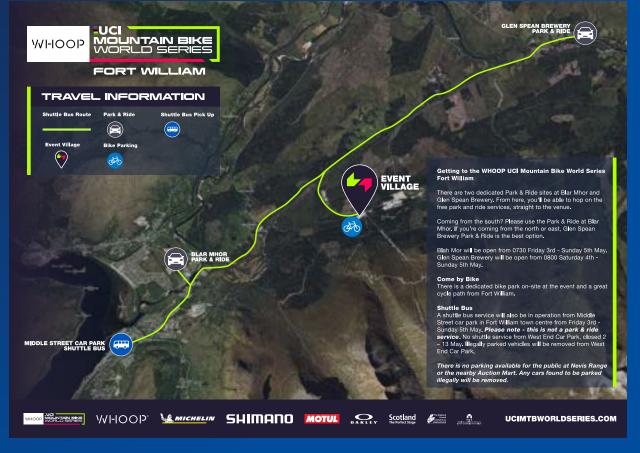

#### **David Lappartient**

**UCI President** 

There are two dedicated park & ride spots at Blar Mhor and Glen Spean Brewery. You can check them out on the travel map.

If you're coming from the south, use the park & ride at Blar Mhor. If you're heading from the North or East, Glen Spean Brewery park & ride is your best option.

Services from Blar Mhor will operate from 07:30am on Friday 3 – Sunday 5 May. Glen Spean Brewery operates from 08:30am Saturday 4 and Sunday 5 May only.

#### SHUTTLE BUS

A shuttle bus service wil be in full operation from Middle Street Car Park in Fort William town centre, from Friday 3 – Sunday 5 May.

#### Please note – this is not a park & ride service.

There is no shuttle service operating from An Aird or West End car park. West End car park will be closed from 2-13 May, and illegally parked vehicles will be removed from West End car park.