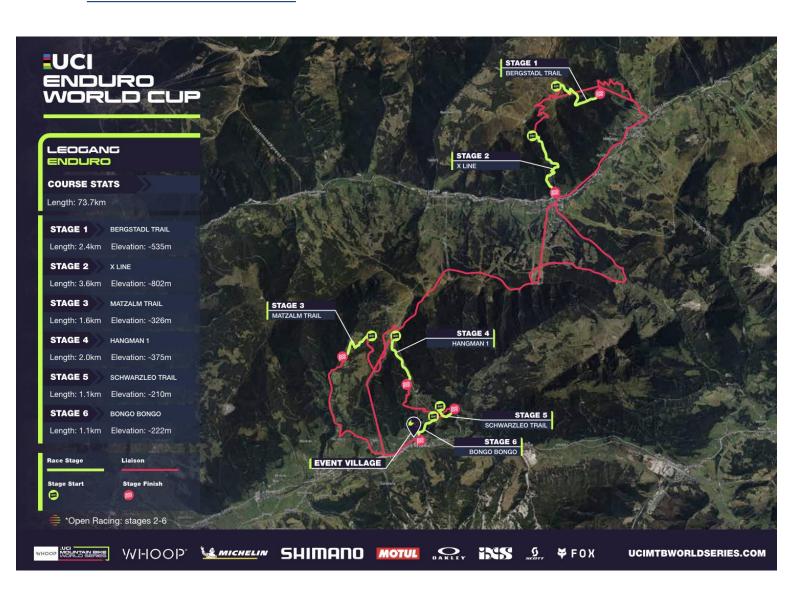

Park Leogang MAP

**04.9. VENUE MAP** 

### FESTIVALPLAN / FESTIVAL MAP



#### **04.10.** COURSE OVERVIEW

| RACE                    | NUMBER OF STAGES | DISTANCE -INCLUDING<br>LIASIONS (KM) | TOTAL ELEVATION (M) |
|-------------------------|------------------|--------------------------------------|---------------------|
| UCI ENDURO WORLD CUP    | 6                | 73.7                                 |                     |
| UCI E-ENDURO WORLD CUP  | 9                | 84.5                                 |                     |
| OPEN RACING ENDURO      | 5                | 65                                   |                     |
| OPEN RACING<br>E-ENDURO | 5                |                                      |                     |





#### **04.11. UCI ENDURO COURSE MAP**







#### 04.12. UCI E-ENDURO COURSE MAP







#### 04.13 TRAINING

Official training will take place on **Thursday 6<sup>th</sup> June 09:00 – 17:00** for both Enduro and E-Enduro. A more detailed practice schedule will be available during the event week.

All riders and team staff must display their handlebar number during training sessions. As per the 2024 Enduro Rulebook (Article 1.1.5), only Official UCI Enduro Teams will be provided team plates to allow team staff on course during practice only.

Race stages are closed during official training to all racers but media and official UCI Enduro World Cup Team staff. Any rider training without a plate or outside the official schedule will be disqualified.

#### Training schedule on Thursday for EDR and E-EDR:

9:00 am - 12:30 open class