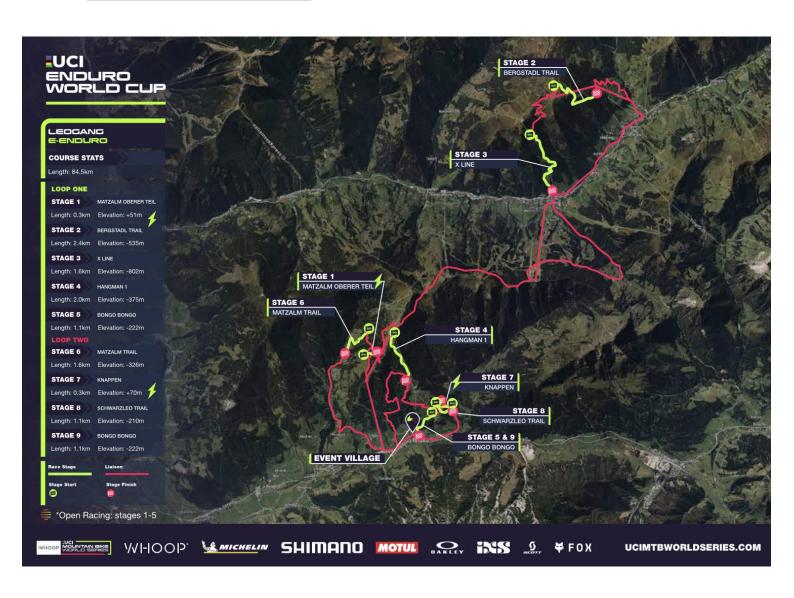

FESTIVALPLAN / FESTIVAL MAP



#### **04.10.** COURSE OVERVIEW

| RACE                    | NUMBER OF STAGES | DISTANCE -INCLUDING<br>LIASIONS (KM) | TOTAL ELEVATION (M) |
|-------------------------|------------------|--------------------------------------|---------------------|
| UCI ENDURO WORLD CUP    | 6                | 73.7                                 |                     |
| UCI E-ENDURO WORLD CUP  | 9                | 84.5                                 |                     |
| OPEN RACING ENDURO      | 5                | 65                                   |                     |
| OPEN RACING<br>E-ENDURO | 5                |                                      |                     |





#### **04.11. UCI ENDURO COURSE MAP**







#### 04.12. UCI E-ENDURO COURSE MAP







#### 04.13 TRAINING

Official training will take place on **Thursday 6<sup>th</sup> June 09:00 – 17:00** for both Enduro and E-Enduro. A more detailed practice schedule will be available during the event week.

All riders and team staff must display their handlebar number during training sessions. As per the 2024 Enduro Rulebook (Article 1.1.5), only Official UCI Enduro Teams will be provided team plates to allow team staff on course during practice only.

Race stages are closed during official training to all racers but media and official UCI Enduro World Cup Team staff. Any rider training without a plate or outside the official schedule will be disqualified.

#### Training schedule on Thursday for EDR and E-EDR:

9:00 am - 12:30 open classes in Saalbach 12:30- 4:00pm open classes i