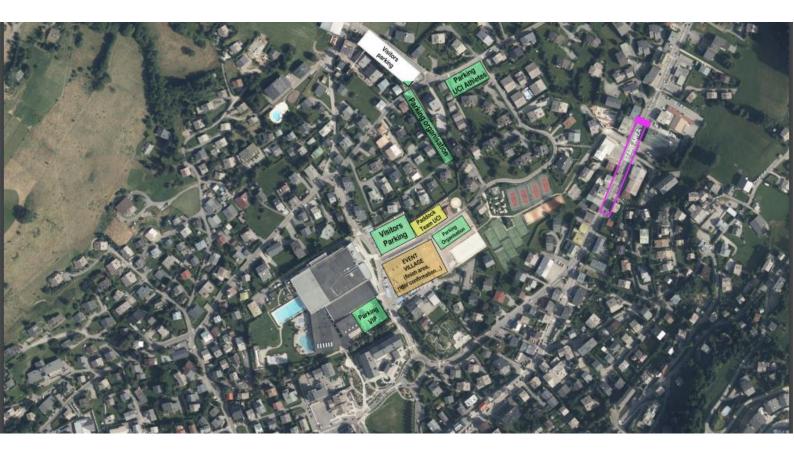

### **MAPS**

**LOCATION**: Parking due Palais des Sports, 200 Rte de la Plaine, 74120 Megève, France - Google Map Link

#### 04.1. VENUE MAP

04.2. <u>COURSE</u>

Lap 1 – 101.8km

GPX - <u>Download</u>

Strava course map for export:

https://www.strava.com/routes/3240368903963643080