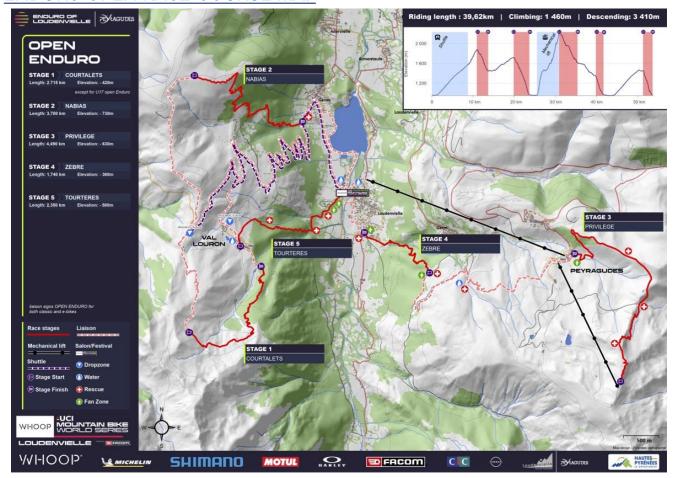

**LOCATION:** Loudenvielle

04.8 VENUE MAP

# 04.9 COURSE OVERVIEW

| RACE                      | NUMBER OF<br>STAGES | DISTANCE -<br>INCLUDING<br>LIASIONS (KM) | TOTAL<br>ELEVATION (M) |
|---------------------------|---------------------|------------------------------------------|------------------------|
| UCI ENDURO<br>WORLD CUP   |                     |                                          |                        |
| UCI E-ENDURO<br>WORLD CUP |                     |                                          |                        |
| OPEN RACING<br>ENDURO     |                     |                                          |                        |
| OPEN RACING<br>E-ENDURO   |                     |                                          |                        |

# **OPEN RACING COURSE MAPS**

# **ENDURO OPEN RACE COURSE MAP**