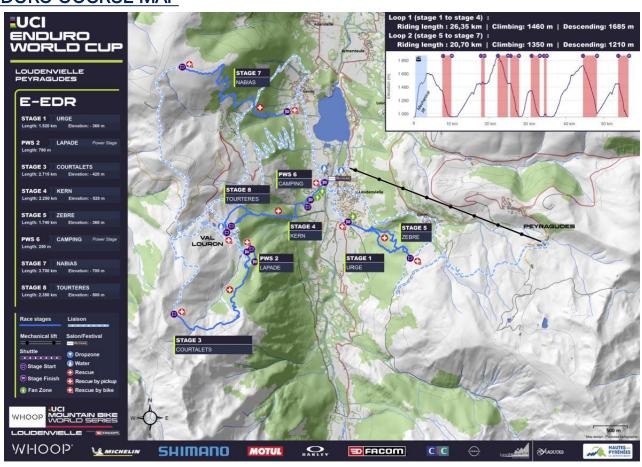

**LOCATION:** Loudenvielle

04.8 VENUE MAP

# 04.9 COURSE OVERVIEW

| RACE                      | NUMBER OF<br>STAGES | DISTANCE -<br>INCLUDING<br>LIASIONS (KM) | TOTAL<br>ELEVATION (M) |
|---------------------------|---------------------|------------------------------------------|------------------------|
| UCI ENDURO<br>WORLD CUP   |                     |                                          |                        |
| UCI E-ENDURO<br>WORLD CUP |                     |                                          |                        |
| OPEN RACING<br>ENDURO     |                     |                                          |                        |
| OPEN RACING<br>E-ENDURO   |                     |                                          |                        |

# **WORLD CUP COURSE MAPS**

# **E-ENDURO COURSE MAP**