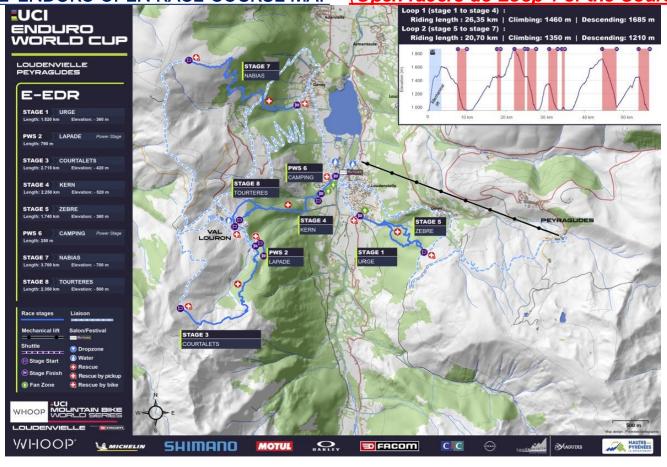

**LOCATION:** Loudenvielle

04.8 VENUE MAP

# 04.9 COURSE OVERVIEW

| RACE                      | NUMBER OF<br>STAGES | DISTANCE -<br>INCLUDING<br>LIASIONS (KM) | TOTAL<br>ELEVATION (M) |
|---------------------------|---------------------|------------------------------------------|------------------------|
| UCI ENDURO<br>WORLD CUP   |                     |                                          |                        |
| UCI E-ENDURO<br>WORLD CUP |                     |                                          |                        |
| OPEN RACING<br>ENDURO     |                     |                                          |                        |
| OPEN RACING<br>E-ENDURO   |                     |                                          |                        |

# **WORLD CUP COURSE MAPS**

# E-ENDURO OPEN RACE COURSE MAP - (Open racers do Loop 1 of the Course Map)