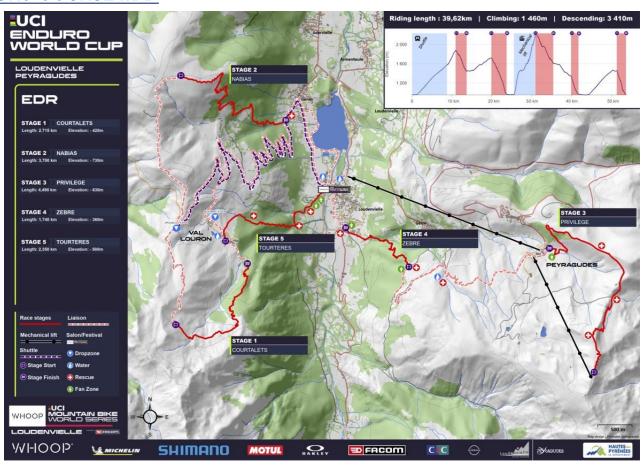

**LOCATION:** Loudenvielle

04.8 VENUE MAP

# 04.9 COURSE OVERVIEW

| RACE                      | NUMBER OF<br>STAGES | DISTANCE -<br>INCLUDING<br>LIASIONS (KM) | TOTAL<br>ELEVATION (M) |
|---------------------------|---------------------|------------------------------------------|------------------------|
| UCI ENDURO<br>WORLD CUP   |                     |                                          |                        |
| UCI E-ENDURO<br>WORLD CUP |                     |                                          |                        |
| OPEN RACING<br>ENDURO     |                     |                                          |                        |
| OPEN RACING<br>E-ENDURO   |                     |                                          |                        |

# **OPEN RACING COURSE MAPS**

# **ENDURO OPEN RACE COURSE MAP**