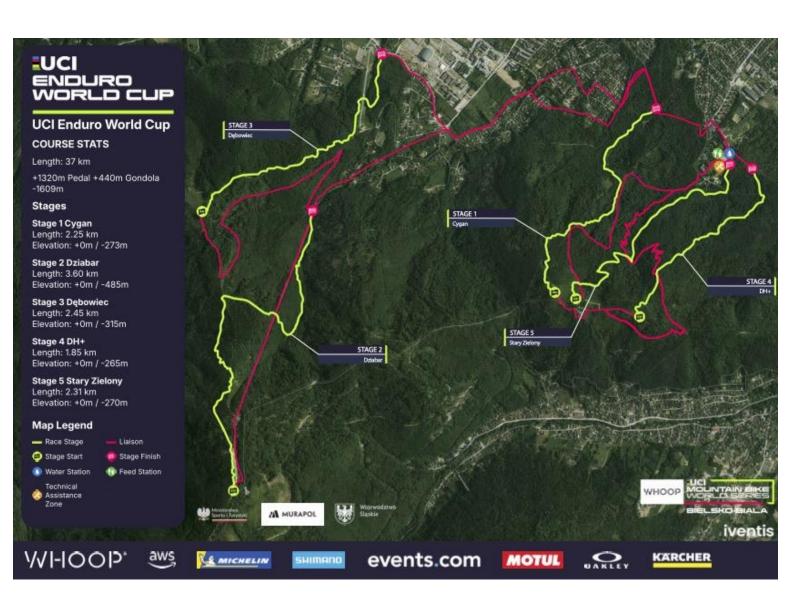

c accidents; (h) trail and road conditions; and (i) the negligence of themselves and/or others.

#### 04.5 CANCELLATION POLICY

Organisers reserve the right to modify the schedule, format, duration, course, individual race stages or any other aspect of the Event, or delay or cancel the Event (or any individual race stages), if they believe the conditions are unsafe or otherwise unsuitable for the Event. If an Event is relocated and/or rescheduled, the entries will be automatically transferred to the new date and/or location.

If a Racer is unable to attend the scheduled/ rescheduled dates and/or venue, the **entry fees are refundable up to 30 days before** (less €30 processing fee). See section 2.4. WITHDRAWAL within **Event Entry T&C's.** 





# **MAPS**

#### 04.6 WORLD CUP COURSE MAP







# **MAPS**

#### **OPEN ENDURO & E-ENDURO COURSE MAP**







#### 04.8 TRAINING

Official training will take place on **Thursday 15th May** for both Enduro World Cup and Enduro Open

#### TRAINING SCHEDULE

#### Thursday 15<sup>th</sup> May

09:00 - 17:00 : Practice - All Riders

All riders and team staff must display their handlebar number during training sessions. As per the 2024 Enduro Rulebook (Article 1.1.5), only Official UCI Enduro Teams will be provided team plates to allow team staff on course during practice only.

Race stages are closed during official training to all Riders but media and official UCI Enduro World Cup Team staff.

Any rider training without a plate or outside the official schedule will be disqualified.

#### 04.9 SHUTTLES

Shuttle details TBC

#### 04.10