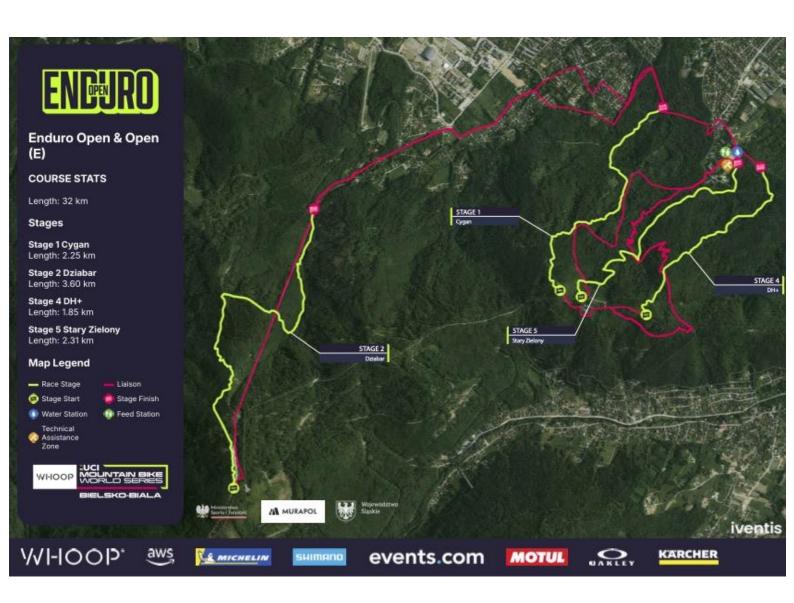

ence of themselves and/or others.

#### 04.5 CANCELLATION POLICY

Organisers reserve the right to modify the schedule, format, duration, course, individual race stages or any other aspect of the Event, or delay or cancel the Event (or any individual race stages), if they believe the conditions are unsafe or otherwise unsuitable for the Event. If an Event is relocated and/or rescheduled, the entries will be automatically transferred to the new date and/or location.

If a Racer is unable to attend the scheduled/ rescheduled dates and/or venue, the **entry fees are refundable up to 30 days before** (less €30 processing fee). See section 2.4. WITHDRAWAL within **Event Entry T&C's.** 





# **MAPS**

#### 04.6 WORLD CUP COURSE MAP







# **MAPS**

#### **OPEN ENDURO & E-ENDURO COURSE MAP**







#### 04.8 TRAINING

Official training will take place on **Thursday 15th May** for both Enduro World Cup and Enduro Open

#### TRAINING SCHEDULE

#### Thursday 15<sup>th</sup> May

09:00 - 17:00 : Practice - All Riders

All riders and team staff must display their handlebar number during training sessions. As per the 2024 Enduro Rulebook (Article 1.1.5), only Official UCI Enduro Teams will be provided team plates to allow team staff on course during practice only.

Race stages are closed during official training to all Riders but media and official UCI Enduro World Cup Team staff.

Any rider training without a plate or outside the official schedule will be disqualified.

#### 04.9 SHUTTLES

Shuttle details TBC

#### 04.10 TIMING CHIP COLLECTION

Timing system: CHRONORACE

Timing tran