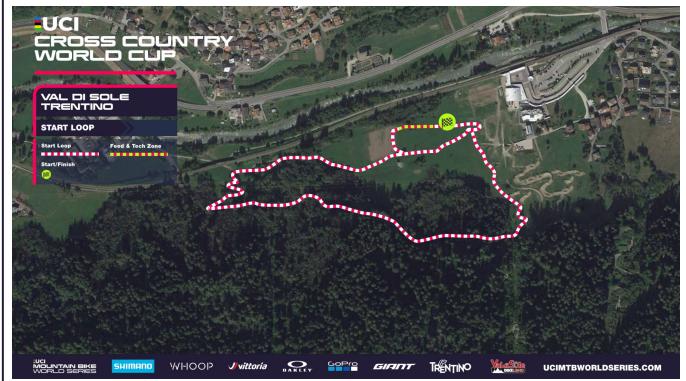

ces@eso-sports.com">sportsservices@eso-sports.com</a>

Team Contacts / Account Manager: Bex Reilly <u>bex.reilly@eso-sports.com</u>
Media Inquiries / Accreditation: Kate Ball <u>kate.ball@eso-sports.com</u>
Paddock Areas : Paddock Areas : Patrizia Daldoss <u>bike@visitvaldisole.it</u>

#### **WEBSITES and SOCIALS**

Website: www.ucimtbworldseries.com / www.valdisolebikeland.com

Instagram: @uci\_mtbworldseries / @valdisolebikeland

Twitter: @MTBworldseries

Facebook: UCI Mountain Bike World Series

Youtube: @uci mtbworldseries



# 4. MAPS | return to menu

## **LOCATION**



Fraz. Daolasa, Piazzale Telecabina Daolasa in the Municipality of Commezzadura. (GOOGLE MAPS)

GPS: 46.319462, 10.837237

## **VENUE MAP**



4



## COURSE MAP - UCI CROSS-COUNTRY OLYMPIC (XCO)

#### **START LOOP**



#### **REGULAR LAP**





# **COURSE MAP - UCI CROSS-COUNTRY SHORT TRACK (XCC)**







# 5. ENTRIES | return to menu

#### **EVENT ENTRY STRUCTURE OVERVIEW**

|                    | LUCI<br>WORLD CUP                                | WORLD CUP                                        |
|--------------------|--------------------------------------------------|--------------------------------------------------|
| RACE<br>CATEGORIES | Women Elite<br>Men Elite<br>U23 Women<br>U23 Men | Women Elite<br>Men Elite<br>U23 Women<br>U23 Men |

#### **RIDER REGISTRATION**

All registrations for Cross-country Olympic and Cross-country Short Track World Cup categories can only be made by a UCI Elite MTB Team, UCI MTB Team or a National Federation with the UCI.

#### UCI Registration Dates - 12:00 CET 15/