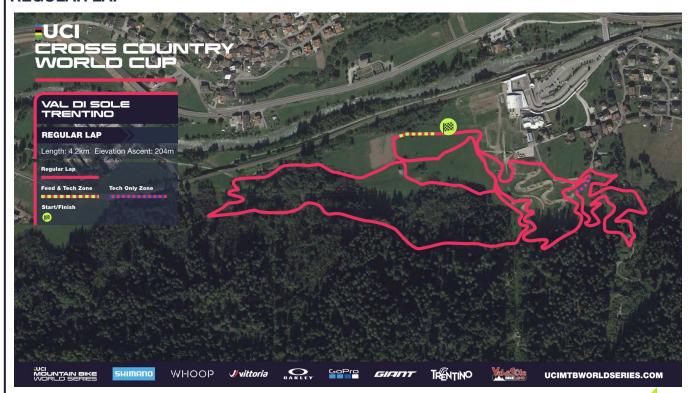

tsservices@eso-sports.com</a>

Team Contacts / Account Manager: Bex Reilly <u>bex.reilly@eso-sports.com</u>
Media Inquiries / Accreditation: Kate Ball <u>kate.ball@eso-sports.com</u>
Paddock Areas : Paddock Areas : Patrizia Daldoss <u>bike@visitvaldisole.it</u>

#### **WEBSITES and SOCIALS**

Website: www.ucimtbworldseries.com / www.valdisolebikeland.com

Instagram: @uci\_mtbworldseries / @valdisolebikeland

Twitter: @MTBworldseries

Facebook: UCI Mountain Bike World Series

Youtube: @uci mtbworldseries



# 4. MAPS | return to menu

## **LOCATION**



Fraz. Daolasa, Piazzale Telecabina Daolasa in the Municipality of Commezzadura. (GOOGLE MAPS)

GPS: 46.319462, 10.837237

## **VENUE MAP**



4



## COURSE MAP - UCI CROSS-COUNTRY OLYMPIC (XCO)

#### **START LOOP**



#### **REGULAR LAP**





# **COURSE MAP - UCI CROSS-COUNTRY SHORT TRACK (XCC)**







# 5. ENTRIES | return to menu

#### **EVENT ENTRY STRUCTURE OVERVIEW**

|                    | LUCI<br>WORLD CUP                                | WORLD CUP                                        |
|--------------------|--------------------------------------------------|--------------------------------------------------|
| RACE<br>CATEGORIES | Women Elite<br>Men Elite<br>U23 Women<br>U23 Men | Women Elite<br>Men Elite<br>U23 Women<br>U23 Men |

#### **RIDER REGISTRATION**

All registrations for Cross-country Olympic and Cross-country Short Track World Cup categories can only be made by a UCI Elite MTB Team, UCI MTB Team or a National Federation with the UCI.

#### UCI Registration Dates - 12:00 CET 15/06/2023 - 12:00 CET 26/0