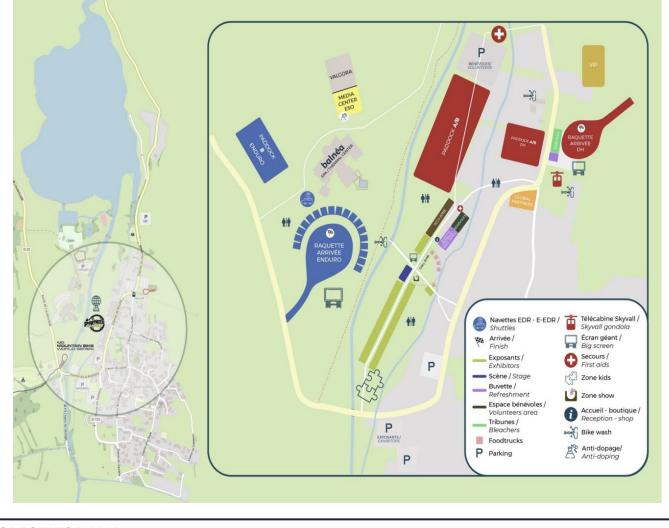

#### VENUE MAP

#### SPECTATOR MAP

www.pyreneesbikefestival.com

#### **BIKE WASH**

There are multiple bike washes available. Bike Wash areas must be used, there is to be no bike washing within the paddocks.

Please see the Event Map.

#### EMERGENCY RESPONSE

Telephone number for emergency dispatch: Ambulance Services: 112 Police Services: 17 Fire Services: 18

Medical Point will be located near the DHI Paddock, provided by Mountain Medic Events.

WBDS will follow all ITA rules, protocols and procedures. It is the responsibility of all riders, teams, coaches to read and follow all advice and documents provided by ITA.

Anti-Doping location: Valgora Building Media Centre (See Venue Map) - Ground Floor

#### LOCATION - Race Office, in-front of main stage (See Map-Purple Square)

Managers/coaches/parents can collect packages on behalf of racers, providing;

- The riders license is presented
- Parental Authorisation (If applicable)