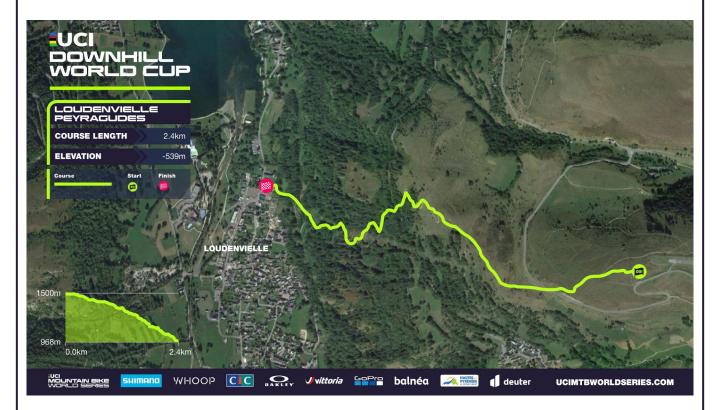

#### COURSE MAP - UCI DOWNHILL WORLD CUP (DHI)

#### **Course Overview**

Length: 2.6km Start: Peyragudes Airport (Bottom) Finish: Loudenvielle, Start of Skyvall Gondola Descent: 540m

Cable Car: Skyvall Gondola

WARM UP: Start of DHI, white tent provided with flooring