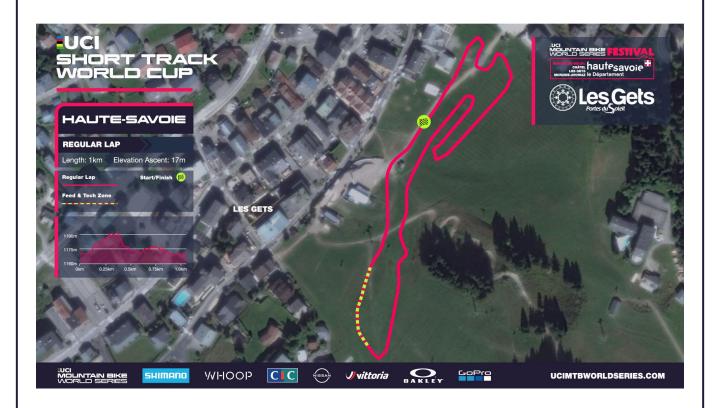

### **COURSE MAP - UCI CROSS-COUNTRY SHORT TRACK (XCC)**

### XCC Course Overview (1 lap)

Distance = 1km

Elevation Ascent = 17m