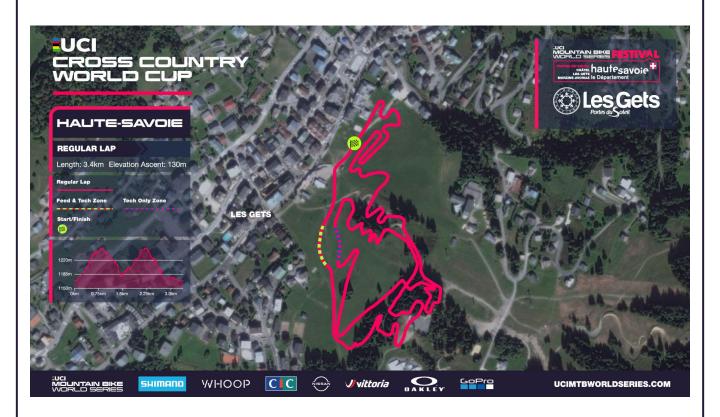

### **COURSE MAP - UCI CROSS-COUNTRY OLYMPIC (XCO)**

### **XCO Course Overview (1 lap)**

Distance = 3.4km Elevation Ascent = 130m