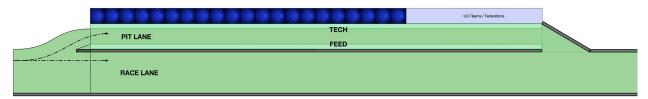

### FEED ZONES AND TECHNICAL ASSISTANCE ZONES (TAZ)

There will be one Feed zone and two Technical assistance zones on the course. Outside feeding and technical assistance is only permitted in these zones.

Accreditation or passes must be worn by feeders and mechanics in the Feed and technical Assistance zones, these will be handed over at rider confirmation to Team Managers or individual riders.

The main Feed and Technical zone is located just above the Start/Finish line approximately halfway around the lap and will be entered via a 'pit lane' as indicated below, and split into Elite teams, UCI Teams, National Federations and Individual riders.